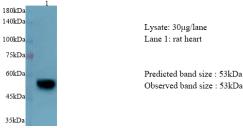

## Catalog Number:ATP007 Anti Desmin polyclonal antibody

Various lysates were subjected to SDS PAGE followed by western blot with Desmin antibody at dilution of 1:1000.