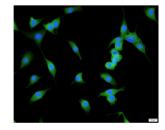

muscle derived tumors. Anti-desmin is also valuable in the differential diagnosis of tumors of uncertain origin.

Immunofluorescent analysis of NIH/3T3 cells using Desmin antibody at dilution of 1:50 and Alexa Fluor-488 conjugated Affinipure Goat anti rabbit IgG(H+L).