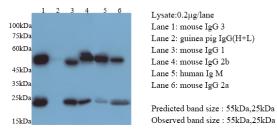

#### Product experiment picture

Various lysates were subjected to SDS PAGE followed by western blot with Goat anti mouse-HRP antibody at dilution of 1:8000.

STIFE!