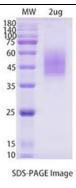

## **Product Details**

| Summary                  |                                                                                 |
|--------------------------|---------------------------------------------------------------------------------|
| English name             | Recombinant Human CD86 protein ,C- His Tag                                      |
| Purity                   | >90% as determined by SDS-PAGE                                                  |
| Endotoxin level          | <1.0 EU per $\mu$ g of the protein as determined by the LAL method.             |
| Construction             | A DNA sequence encoding the human CD86(Met1~Pro247) was fused with the C-       |
|                          | terminal His Tag                                                                |
| Accession #              | P42081                                                                          |
| Host                     | Mammalian cells                                                                 |
| Species                  | Homo sapiens (Human)                                                            |
| Predicted Molecular Mass | 28.92KDa                                                                        |
| Formulation              | Supplied as solution form in PBS, pH7.5 or lyophilized from PBS, pH7.5.         |
| Shipping                 | In general, proteins are provided as lyophilized powder/frozen liquid. They are |
|                          | shipped out with dry ice/blue ice unless customers require otherwise.           |
| Stability & Storage      | Use a manual defrost freezer and avoid repeated freeze thaw cycles.             |
|                          | Store at 2 to 8 °C for one week .                                               |
|                          | Store at -20 to -80 °C for twelve months from the date of receipt.              |
| Reconstitution           | Reconstitute in sterile water for a stock solution.A copy of datasheet will be  |
|                          | provided with the products, please refer to it for details.                     |

## SDS-PAGE image