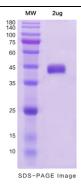

ncoding the human PDCD1LG2(Met1-Pro219) was fused with

the C-terminal His Tag

Accession # Q9BQ51

Host Mammalian cells

Species Homo sapiens (Human)

Predicted Molecular Mass 24.2kDa

**Formulation** Supplied as solution form in PBS or lyophilized from PBS .

**Shipping** In general, proteins are provided as lyophilized powder/frozen liquid. They are

shipped out with dry ice/blue ice unless customers require otherwise.

Stability &Storage Use a manual defrost freezer and avoid repeated freeze thaw cycles.

Store at 2 to 8 °C for one week .

Store at -20 to -80 °C for twelve months from the date of receipt.

Reconstitution Reconstitute in sterile water for a stock solution. A copy of datasheet will be

provided with the products, please refer to it for details.

#### **SDS-PAGE** image



#### **Background**

**Alternative Names** 



## **ATAGENIX LABORATORIES**

Catalog Number:ATMP00431HU
Recombinant Human PD-L2 protein ,C- His Tag