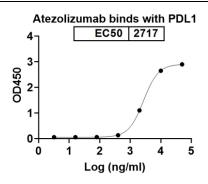

11kDa

Formulation Supplied as solution form in 50 mM Tris-HCl, pH 7.5, 150 mM NaCl or lyophilized

from 50 mM Tris-HCl, pH 7.5, 150 mM NaCl.

Shipping In general, proteins are provided as lyophilized powder/frozen liquid. They are

shipped out with dry ice/blue ice unless customers require otherwise.

Stability &Storage Use a manual defrost freezer and avoid repeated freeze thaw cycles.

Store at 2 to 8 °C for one week .

Store at -20 to -80 °C for twelve months from the date of receipt.

Reconstitution Reconstitute in sterile water for a stock solution. A copy of datasheet will be

provided with the products, please refer to it for details.

#### SDS-PAGE image





# **ATAGENIX LABORATORIES**

Catalog Number:ATMP00007HU
Recombinant Human PD-L1 protein ,C- His Tag

#### **Bioactivity**





### **Background**

**Alternative Names** 

B7H1, PDCD1L1, PDCD1LG1, PDL1