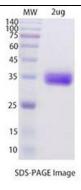

#### SDS-PAGE image

#### **Summary**

English name Recombinant Human PD-L1 protein ,C- His Tag

Purity >90% as determined by SDS-PAGE

Endotoxin level <1.0 EU per μg of the protein as determined by the LAL method.

Construction A DNA sequence encoding the human CD274(Met1~Arg238) was fused with the