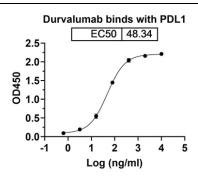

kDa

Formulation Supplied as solution form in 50 mM Tris-HCl, pH 7.5, 150 mM NaCl or lyophilized

from 50 mM Tris-HCl, pH 7.5, 150 mM NaCl.

Shipping In general, proteins are provided as lyophilized powder/frozen liquid. They are

shipped out with dry ice/blue ice unless customers require otherwise.

Stability &Storage Use a manual defrost freezer and avoid repeated freeze thaw cycles.

Store at 2 to 8 °C for one week .

Store at -20 to -80 °C for twelve months from the date of receipt.

Reconstitution Reconstitute in sterile water for a stock solution. A copy of datasheet will be

provided with the products, please refer to it for details.

#### SDS-PAGE image





# **ATAGENIX LABORATORIES**

Catalog Number:ATMP00007HU
Recombinant Human PD-L1 protein ,C- His Tag

#### **Bioactivity**





### **Background**

**Alternative Names** 

B7H1, PDCD1L1, PDCD1LG1, PDL1