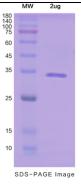

|
| Shipping                 | In general, proteins are provided as lyophilized powder/frozen liquid. They are |
|                          | shipped out with dry ice/blue ice unless customers require otherwise.           |
| Stability & Storage      | Use a manual defrost freezer and avoid repeated freeze thaw cycles.             |
|                          | Store at 2 to 8 °C for one week .                                               |
|                          | Store at -20 to -80 °C for twelve months from the date of receipt.              |
| Reconstitution           | Reconstitute in sterile water for a stock solution.A copy of datasheet will be  |
|                          | provided with the products, please refer to it for details.                     |

## SDS-PAGE image



## Background

**Alternative Names** 

A CEA