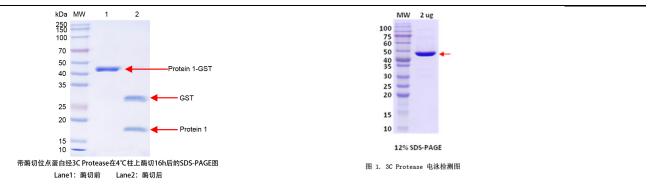

## **Product overview**

| Product Name        | 3C Protease                                                                            |
|---------------------|----------------------------------------------------------------------------------------|
| Catalog No.         | ATE00003 (Old ata809)                                                                  |
| Expression host     | E.coli                                                                                 |
| MW                  | 47.38 kDa                                                                              |
| Purity              | >95% as determined by SDS-PAGE quantitative densitometry by Coomassie Blue             |
|                     | Staining.                                                                              |
| Enzyme activity     | 500 U/ml                                                                               |
| Concentration       | 500U/mg                                                                                |
| Unit Definition     | 100 $\mu g$ of the tested fusion protein was cleaved in a cleavage buffer (50 mM Tris- |
|                     | HCl pH 8.0, 150 mM NaCl). The reaction conditions were 4 $^\circ$ C for 16 hours, and  |
|                     | the cleavage rate was ≥90%.                                                            |
| Tag                 | GST-3C Protease-MAT                                                                    |
| Product performance |                                                                                        |
| Farme               |                                                                                        |
| Form                | Liquid                                                                                 |
| Form                | Liquid<br>50mM Tris-HCl pH8.0,150mM NaCl,50%glycerol                                   |

## Product experiment picture